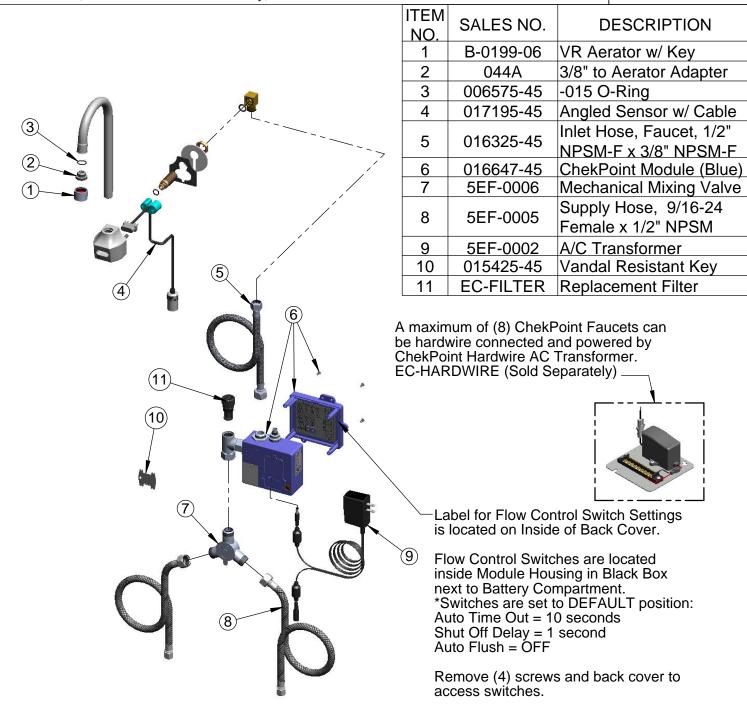

\*Available Water Flow Control Selections:

(6) Auto Time Out Selections - 10 sec, 25 sec, 45 sec, 60 sec, 3 min, 20 min

(4) Shut Off Delay Selections - 1 sec, 2 sec, 4 sec, 10 sec

Auto Flush for 30 Seconds After Every 12 Inactive Hours - ON or OFF