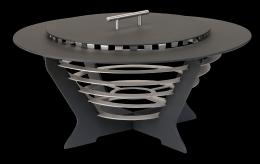

### **Round Chafing Dish**

23" x 10"

Assembled Units **5420D400** 

Black w/Black Steps

5420D401

Black w/Silver Steps 5420D402

Black w/Copper Steps 5420D403

Silver w/Silver Steps