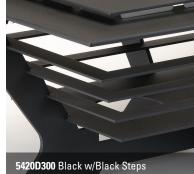

#### **Rectangular Chafing Dish**

28" x 20" x 10 1/2"

**Assembled Units** 

5420D300

Black with Black Steps

5420D301

Black with Silver Steps **5420D302** 

Black with Copper Steps