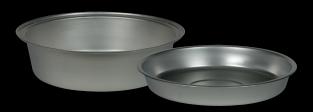

**5399F101** Round Water Pan 15 ¾" x 4 ¼" 5399F105 Round Food Pan 15" x 2 1/2" (6 qt)