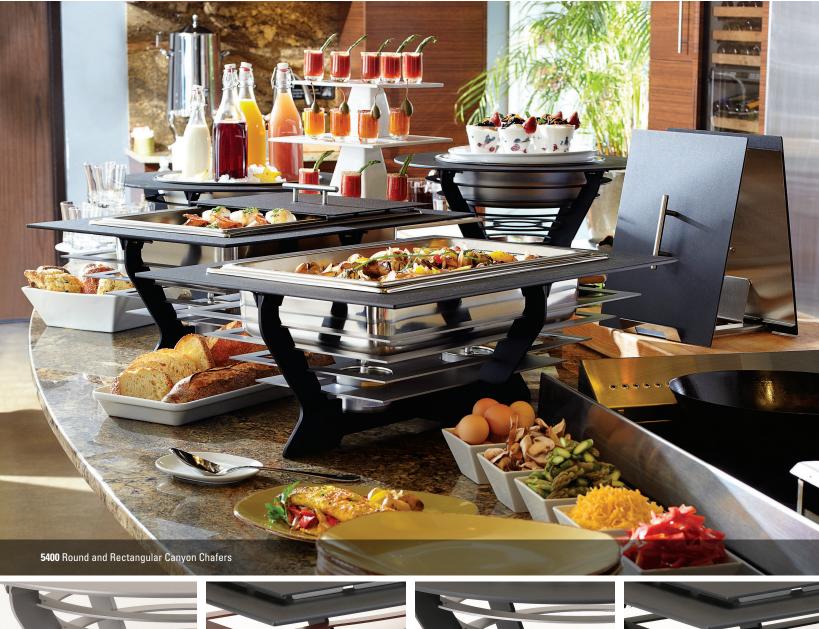

# buffet canyon chafers

A passion for food is at the core of every event. Offering heating and cooling flexibility in a single unit, Canyon Chafers provide an exceptional return in investment, while maximizing the visual aesthetic of your cuisine. Available in both collapsible and permanently assembled units, Canyon Chafers are the ideal solution for contemporary buffet presentation.

- dramatic visual impact
- fabricated of high quality aluminum and finished with a tough powder coated finish
- easy to clean
- available in both collapsible and permanently assembled models

# canyon chafers