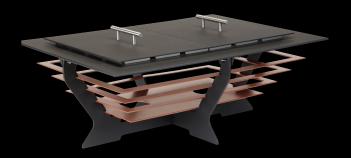

#### **Rectangular Chafing Dish**

28" x 20" x 10 1/2"

**Assembled Units** 

5420D300

Black with Black Steps

5420D301

Black with Silver Steps **5420D302** 

Black with Copper Steps

5420D303

Silver with Silver Steps