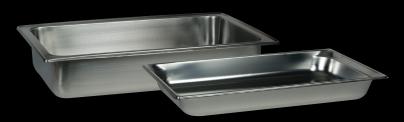

Canyon Chafer Lid Rest 10 5/8" x 6" x 3 5/8" (Holds both round and rectangular chafer lids)

**5399F100** Rectangle Water Pan 22" x 14" x 4 1/2" **5399F104** Rectangle Food Pan 21" x 12 ¾" x 2 ½" (9 qt)