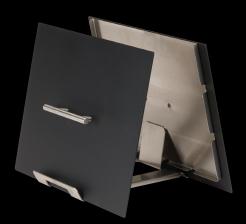

Canyon Chafer Lid Rest 10 5/8" x 6" x 3 5/8" (Holds both round and rectangular chafer lids)

**5399F100** Rectangle Water Pan 22" x 14" x 4 1/2" **5399F104** Rectangle Food Pan 21" x 12 ¾" x 2 ½" (9 qt)

**5399F101** Round Water Pan 15 ¾" x 4 ¼" 5399F105 Round Food Pan 15" x 2 1/2" (6 qt)