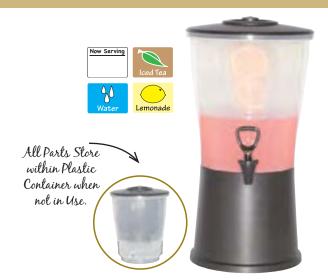

## Plastic Infuser Dispenser

Go from dispensing to storing with ease - all parts break down and store in the translucent body of the dispenser when not in use. Removable infuser tube allows for drink customization.

CBDRP3BL -GALLON (384 OZ) 11

P LID, INFUSER TUBE, SPIGOT, FLAVOR INDICATOR LABELS