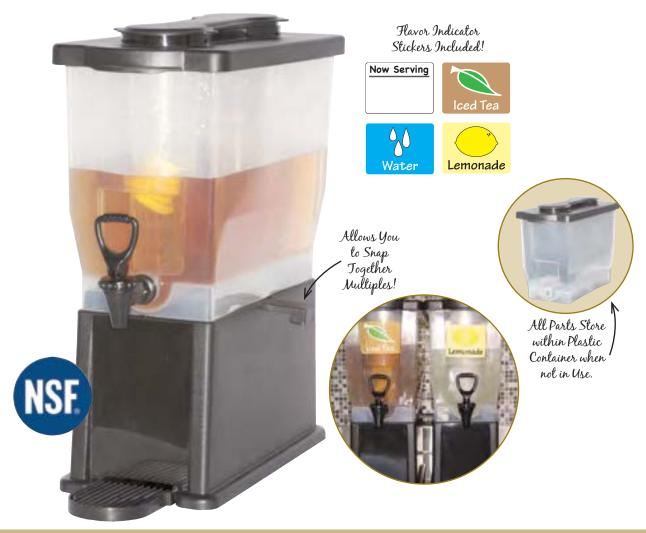

## Plastic Cold Beverage Dispenser

Our Cold Beverage Dispenser includes 2 tubes: an infuser tube for drink customization and an ice tube for cooling without dilution. Not only that, but at only 8.25" wide, it offers great space savings as well. Everything can be stored within the translucent plastic body of the unit when not in use.

CBDP3BLK - \$58.80 480 3.0 GALLON (384 OZ) 8.25 X 16.75 X 20

P LID, ICE TUBE, INFUSER TUBE, SPIGOT, DRIP TRAY, FLAVOR INDICATOR LABELS