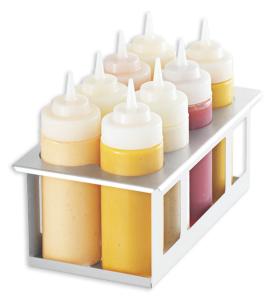

#### **BID DESCRIPTION**

Squeeze Bottle Holders are designed for use in a cold table. Single (1), double (2) and triple (3) bottle holders fit in the same space as a  $\frac{1}{6}$ -size steam table pan. The octuple (8) bottle holder drops in the space of a  $\frac{1}{3}$ -size pan.

Squeeze bottle holders are constructed of stainless steel. A bottle cutout in the lid keeps the cold in and the open frame design below allows cold air to circulate freely, for more efficient cooling. Each unit comes complete with the appropriate number of 16 ounce (.47 L) squeeze bottles.

### **STANDARD FEATURES**

- · Stainless steel construction for long life
- Fits in the space of a standard <sup>1</sup>/<sub>6</sub>-size steam table pan; except SBH-8 which fits in the space of a <sup>1</sup>/<sub>3</sub>-size pan
- Lid holds bottles upright and helps keep cold table refrigeration from escaping
- Includes 16 oz (.47 L) plastic squeeze bottle(s)