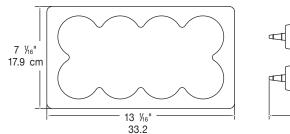

## COLD FOOD HOLDERS SQUEEZE BOTTLE HOLDERS

Models SBH-1, SBH-2, SBH-3 & SBH-8

SQUEEZE BOTTLE HOLDERS SBH-1, SBH-2 & SBH-3

SBH-1 86828

MODELS **SBH-1, SBH-2 &** SBH-8 SBH-3 Capacity 16 oz (.47 L) (8) 16 oz (.47 L) squeeze bottle(s) squeeze bottles 9 <sup>5</sup>/<sub>8</sub>" 9 <sup>5</sup>/<sub>8</sub>" Height 24.5 cm 24.5 cm 6 <sup>7</sup>/<sub>16</sub>" **13** <sup>1</sup>/<sub>16</sub>" Width 16.4 cm 33.2 cm Depth 7<sup>1</sup>/<sub>16</sub>" 7 <sup>1</sup>/<sub>16</sub>" 17.9 cm 17.9 cm 2 lb 4 lb Weight .9 kg 1.8 kg