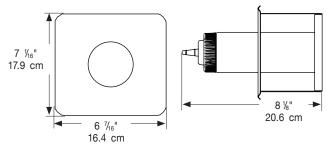

## COLD FOOD HOLDERS SQUEEZE BOTTLE HOLDERS

Models SBH-1, SBH-2, SBH-3 & SBH-8

SQUEEZE BOTTLE HOLDERS SBH-1, SBH-2 & SBH-3

SBH-1 86828

MODELS **SBH-1, SBH-2 &** SBH-8 SBH-3 Capacity 16 oz (.47 L) (8) 16 oz (.47 L) squeeze bottle(s) squeeze bottles 9 <sup>5</sup>/<sub>8</sub>" 9 <sup>5</sup>/<sub>8</sub>" Height 24.5 cm 24.5 cm 6 <sup>7</sup>/<sub>16</sub>" **13** <sup>1</sup>/<sub>16</sub>" Width 16.4 cm 33.2 cm Depth 7<sup>1</sup>/<sub>16</sub>" 7 <sup>1</sup>/<sub>16</sub>" 17.9 cm 17.9 cm 2 lb 4 lb Weight .9 kg 1.8 kg