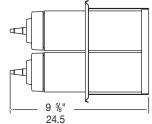

## COLD FOOD HOLDERS SQUEEZE BOTTLE HOLDERS

Models SBH-1, SBH-2, SBH-3 & SBH-8

SQUEEZE BOTTLE HOLDERS SBH-1, SBH-2 & SBH-3

SBH-1 86828

MODELS **SBH-1, SBH-2 &** SBH-8 SBH-3 Capacity 16 oz (.47 L) (8) 16 oz (.47 L) squeeze bottle(s) squeeze bottles 9 <sup>5</sup>/<sub>8</sub>" 9 <sup>5</sup>/<sub>8</sub>" Height 24.5 cm 24.5 cm 6 <sup>7</sup>/<sub>16</sub>" **13** <sup>1</sup>/<sub>16</sub>" Width 16.4 cm 33.2 cm Depth 7<sup>1</sup>/<sub>16</sub>" 7 <sup>1</sup>/<sub>16</sub>" 17.9 cm 17.9 cm 2 lb 4 lb Weight .9 kg 1.8 kg