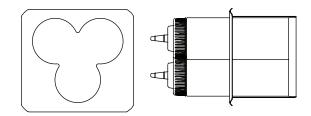

#### **BID DESCRIPTION**

Squeeze Bottle Holders are designed for use in a cold table. Single (1), double (2) and triple (3) bottle holders fit in the same space as a  $\frac{1}{6}$ -size steam table pan. The octuple (8) bottle holder drops in the space of a  $\frac{1}{3}$ -size pan.

### **STANDARD FEATURES**

- · Stainless steel construction for long life
- Fits in the space of a standard <sup>1</sup>/<sub>6</sub>-size steam table pan; except SBH-8 which fits in the space of a <sup>1</sup>/<sub>3</sub>-size pan
- Lid holds bottles upright and helps keep cold table refrigeration from escaping
- Includes 16 oz (.47 L) plastic squeeze bottle(s)

## COLD FOOD HOLDERS SQUEEZE BOTTLE HOLDERS

Models SBH-1, SBH-2, SBH-3 & SBH-8

SQUEEZE BOTTLE HOLDERS SBH-1, SBH-2 & SBH-3

SBH-1 86828

MODELS **SBH-1, SBH-2 &** SBH-8 SBH-3 Capacity 16 oz (.47 L) (8) 16 oz (.47 L) squeeze bottle(s) squeeze bottles 9 <sup>5</sup>/<sub>8</sub>" 9 <sup>5</sup>/<sub>8</sub>" Height 24.5 cm 24.5 cm 6 <sup>7</sup>/<sub>16</sub>" **13** <sup>1</sup>/<sub>16</sub>" Width 16.4 cm 33.2 cm Depth 7<sup>1</sup>/<sub>16</sub>" 7 <sup>1</sup>/<sub>16</sub>" 17.9 cm 17.9 cm 2 lb 4 lb Weight .9 kg 1.8 kg