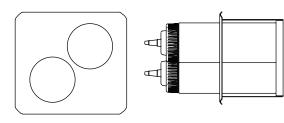

#### **BID DESCRIPTION**

Squeeze Bottle Holders are designed for use in a cold table. Single (1), double (2) and triple (3) bottle holders fit in the same space as a  $\frac{1}{6}$ -size steam table pan. The octuple (8) bottle holder drops in the space of a  $\frac{1}{3}$ -size pan.

### **STANDARD FEATURES**

- · Stainless steel construction for long life
- Fits in the space of a standard <sup>1</sup>/<sub>6</sub>-size steam table pan; except SBH-8 which fits in the space of a <sup>1</sup>/<sub>3</sub>-size pan
- Lid holds bottles upright and helps keep cold table refrigeration from escaping
- Includes 16 oz (.47 L) plastic squeeze bottle(s)

## COLD FOOD HOLDERS SQUEEZE BOTTLE HOLDERS

Models SBH-1, SBH-2, SBH-3 & SBH-8

SQUEEZE BOTTLE HOLDERS SBH-1, SBH-2 & SBH-3

SBH-1 86828

MODELS **SBH-1, SBH-2 &** SBH-8 SBH-3 Capacity 16 oz (.47 L) (8) 16 oz (.47 L) squeeze bottle(s) squeeze bottles 9 <sup>5</sup>/<sub>8</sub>" 9 <sup>5</sup>/<sub>8</sub>" Height 24.5 cm 24.5 cm 6 <sup>7</sup>/<sub>16</sub>" **13** <sup>1</sup>/<sub>16</sub>" Width 16.4 cm 33.2 cm Depth 7<sup>1</sup>/<sub>16</sub>" 7 <sup>1</sup>/<sub>16</sub>" 17.9 cm 17.9 cm 2 lb 4 lb Weight .9 kg 1.8 kg