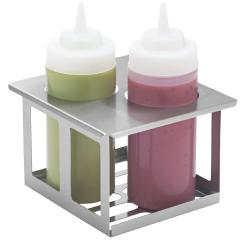

#### **BID DESCRIPTION**

Squeeze Bottle Holders are designed for use in a cold table. Single (1), double (2) and triple (3) bottle holders fit in the same space as a  $\frac{1}{6}$ -size steam table pan. The octuple (8) bottle holder drops in the space of a  $\frac{1}{3}$ -size pan.

Squeeze bottle holders are constructed of stainless steel. A bottle cutout in the lid keeps the cold in and the open frame design below allows cold air to circulate freely, for more efficient cooling. Each unit comes complete with the appropriate number of 16 ounce (.47 L) squeeze bottles.

### **STANDARD FEATURES**

- · Stainless steel construction for long life
- Fits in the space of a standard <sup>1</sup>/<sub>6</sub>-size steam table pan; except SBH-8 which fits in the space of a <sup>1</sup>/<sub>3</sub>-size pan
- Lid holds bottles upright and helps keep cold table refrigeration from escaping
- Includes 16 oz (.47 L) plastic squeeze bottle(s)