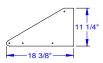

TUBULAR

| MODEL #    | Length | Width | Height | Weight |
|------------|--------|-------|--------|--------|
| BHS1822-TS | 22"    | 18"   | 11"    | 20     |
| BHS1842-TS | 42"    | 18"   | 11"    | 23     |
| BHS1863-TS | 62"    | 18"   | 11"    | 25     |

### FEATURES:

Dual purpose open design, Wall mounted sorting shelf

### **CONSTRUCTION:**

Unit is shipped with assembly hardware, No Welding

### MATERIAL:

Brackets are 16 guage type 300 series stainless steel Tubing is 1-5/8" dia. Type 300 stainless steel