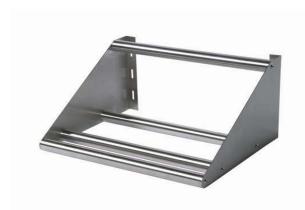

TUBULAR

| MODEL #    | Length | Width | Height | Weight |
|------------|--------|-------|--------|--------|
| BHS1822-TS | 22"    | 18"   | 11"    | 20     |
| BHS1842-TS | 42"    | 18"   | 11"    | 23     |
| BHS1863-TS | 62"    | 18"   | 11"    | 25     |

### FEATURES:

Dual purpose open design, Wall mounted sorting shelf

### **CONSTRUCTION:**

Unit is shipped with assembly hardware, No Welding

### MATERIAL:

Brackets are 16 guage type 300 series stainless steel Tubing is 1-5/8" dia. Type 300 stainless steel