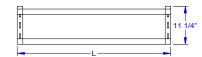

# Wall Mounted Sorting Shelves

| SC     | DLID  |        |   |
|--------|-------|--------|---|
| Length | Width | Height | W |

| MODEL #   | Length | Width | Height | Weight |
|-----------|--------|-------|--------|--------|
| PB-SRW-21 | 21"    | 18"   | 16"    | 5      |
| PB-SRW-42 | 42"    | 18"   | 16"    | 10     |
| PB-SRW-66 | 63"    | 18"   | 16"    | 25     |

#### FEATURES:

Solid sorting wall shelff

#### **CONSTRUCTION:**

TIG -Welded with exposed surfaces blended to match

### **MATERIAL:**

Brackets are 18 guage type 300 series stainless steel Shelf is 18 gauge type 300 series stainless steel

| ltem #  | Qty |
|---------|-----|
| Model # |     |
| Project |     |
|         |     |