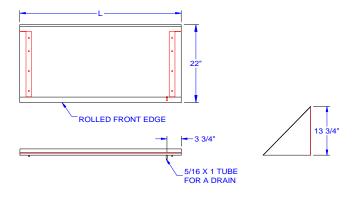

# Wall Mounted Sorting Shelves

| SC     | DLID  |        |   |
|--------|-------|--------|---|
| Length | Width | Height | W |

| MODEL #   | Length | Width | Height | Weight |
|-----------|--------|-------|--------|--------|
| PB-SRW-21 | 21"    | 18"   | 16"    | 5      |
| PB-SRW-42 | 42"    | 18"   | 16"    | 10     |
| PB-SRW-66 | 63"    | 18"   | 16"    | 25     |

#### FEATURES:

Solid sorting wall shelff

#### **CONSTRUCTION:**

TIG -Welded with exposed surfaces blended to match

### **MATERIAL:**

Brackets are 18 guage type 300 series stainless steel Shelf is 18 gauge type 300 series stainless steel

| ltem #  | Qty |
|---------|-----|
| Model # |     |
| Project |     |
|         |     |