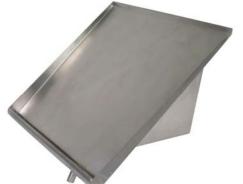

# Wall Mounted Sorting Shelves

| SC     | DLID  |        |   |
|--------|-------|--------|---|
| Length | Width | Height | W |

| MODEL #   | Length | Width | Height | Weight |
|-----------|--------|-------|--------|--------|
| PB-SRW-21 | 21"    | 18"   | 16"    | 5      |
| PB-SRW-42 | 42"    | 18"   | 16"    | 10     |
| PB-SRW-66 | 63"    | 18"   | 16"    | 25     |

#### FEATURES:

Solid sorting wall shelff

#### **CONSTRUCTION:**

TIG -Welded with exposed surfaces blended to match

### **MATERIAL:**

Brackets are 18 guage type 300 series stainless steel Shelf is 18 gauge type 300 series stainless steel

| ltem #  | Qty |
|---------|-----|
| Model # |     |
| Project |     |
|         |     |