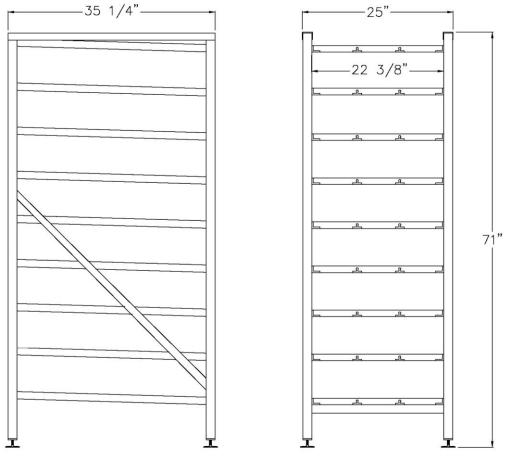

Model #6259

| Model No. | Size-W | Size-H | Size-D  | Can Cap. #10 | Can Cap. #5 | Casters |
|-----------|--------|--------|---------|--------------|-------------|---------|
| 6259      | 25"    | 71"    | 35 1/4" | 162          | 216         | No      |