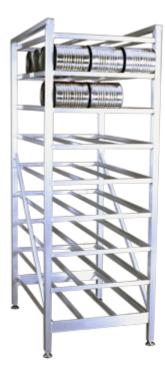

## **ECONOMY CAN RACK**

## **APPLICATION:**

This can rack gives you automatic stock rotation when loaded from the rear. Inclined angle guides give you easy access to a large number of cans with one unit.

## **MATERIAL:**

Framework is constructed out of 1 1/4"x 1 1/2"x.070" wall tubing. Can guides are constructed out of 3/4"x1 9/16"x.100" wall thickness. This rack comes standard with adjustable feet.