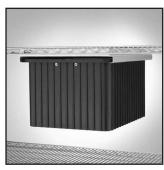

# **One-Piece Slides for BSD1350**:

One-piece slides are formed from a solid aluminum sheet, which attaches to the shelf with support brackets and which serves to cover the tote box when in the closed position.

| Cat. No. | Item                                 |
|----------|--------------------------------------|
| BSD18NA  | Slides for 18" wide shelf            |
| BSD21NA  | Slides for 21" wide shelf            |
| BSD24NA  | Slides for 24" wide shelf            |
| BSD1350  | Tote Box (Foodservice)               |
|          | Overall Dimensions: 20"x133/4"x41/2" |
|          | Inside Bottom: 16"x10"               |