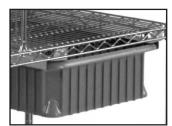

# One-Piece Slides for **TB22**:

One-piece slides are formed from a solid aluminum sheet, which attaches to the shelf with support brackets.

The TB22 tote box can be divided into as many as 192 compartments by the use of the LD22 and SD22 dividers.

| Cat. No.                   | Item                                 |
|----------------------------|--------------------------------------|
| BSD2218NA                  | Slides for 18" wide shelf            |
| BSD2221NA                  | Slides for 21" wide shelf            |
| BSD2224NA                  | Slides for 24" wide shelf            |
| TB22 Tote Box (Industrial) |                                      |
|                            | Overall Dimensions: 171/2"x223/8"x6" |
|                            | Inside Bottom: 15"x20"               |
| LD22                       | Long Divider (max. 11 per box)       |
| SD22                       | Short Divider (max. 15 per box)      |