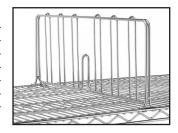

# 8" Shelf Dividers:

Shelf dividers enable you to compartmentalize shelves, help keep shelf contents orderly. Because they snap into place, they can be positioned and repositioned to exact size of section needed. All models 8" high.

Rods and tabs can serve a similar purpose when entire unit is to be compartmentalized. (See sheet #10.05)