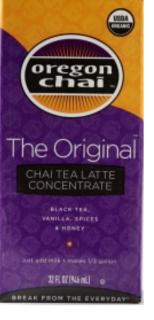

## The Original Chai Concentrate

Our best-selling recipe! A perfect combination of black tea with honey, spices and vanilla. Simply combine concentrate half & amp; half with milk for a traditional chai latte.